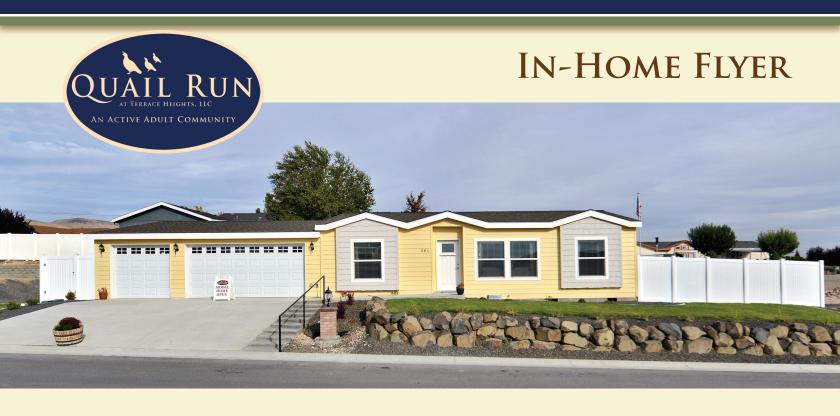

## AFFORDABLE RESORT STYLE LIVING FOR ACTIVE ADULTS 55 & OVER.

# THE DOGWOOD (LOT# 281)

1200 SQ. FT. (APPROX.)
2 BEDROOM, 2 BATH W/STUDY

### THIS MODEL HOME CAN BE PURCHASED FOR

\$228,900 AS SEEN ON-SITE