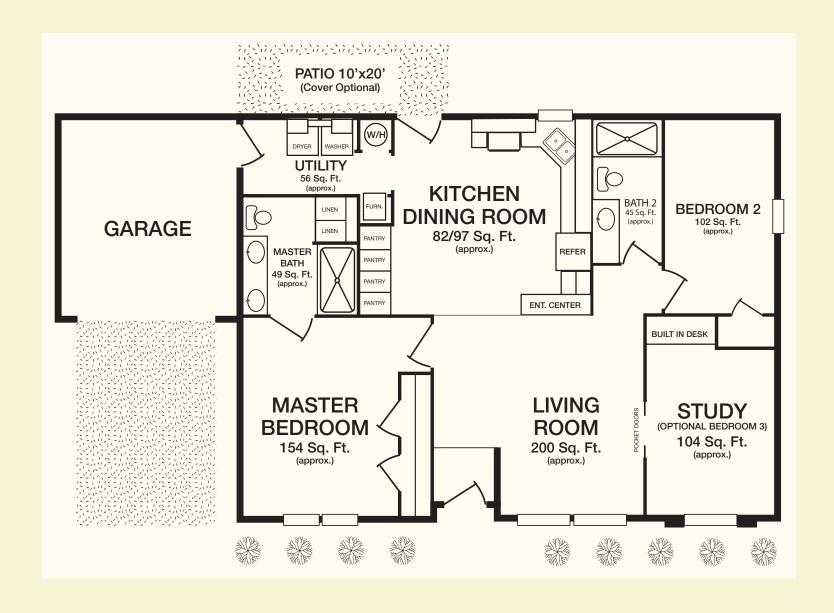

# THE DOGWOOD

1200 SQ. FT. (APPROX.) 2 BEDROOM, 2 BATH w/STUDY

Floor plan shown for display purpose only. Subject to change without notice. Landscaping and lot configuration may differ.