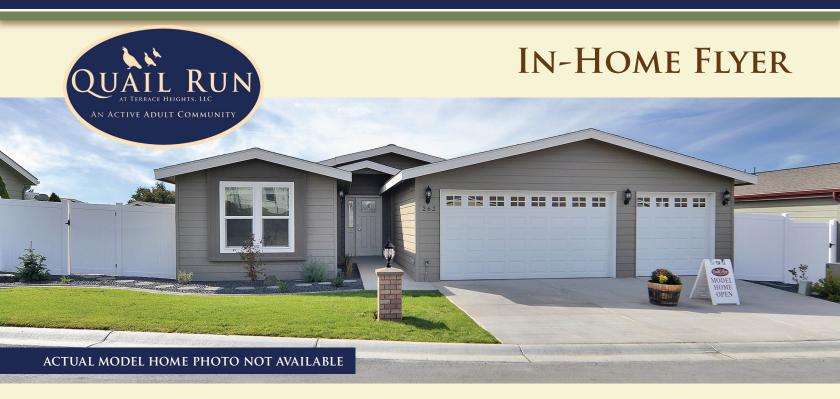

## THE ORCHID (LOT# 134)

1600 SQ. FT. (APPROX.)2 BEDROOM, 2 BATH W/STUDY& COVERED FRONT ENTRY

THIS MODEL HOME CAN BE PURCHASED FOR: \$269,900 as seen on-site

**OR PICK YOUR LOT AND CUSTOMIZE YOUR HOME** Homeowner will meet with on-site sales team to choose interior colors, carpet, flooring and countertop selections. On-site Superintendent available for lot layout, exterior options and any construction questions.

(Price to be determined at time of order)

Quail Run Is A Gated Community With Park-Like Setting Community Center w/Full Kitchen, Pool & Spa with Barbecue and Recreation Area

Monthly fees include sewer, garbage with on-site management

#### **PRICE INCLUDES THESE FEATURES:**

- Many Upgraded Standard Features (including kitchen appliances)
- Covered Front Entry
- Finished Three Car Garage
- Front and Rear Yard Landscaping w/Sprinklers
- All Concrete Work and Hardscape
- Back Yard Concrete Patio
- Wood Patio Cover w/Lights
- Rear Yard Concrete Landing (behind garage)
- Heat Pump (for energy savings)
- Vinyl Privacy Fence
- Retaining Walls Included
- Front Yard Post Light
- Washington State Sales Tax