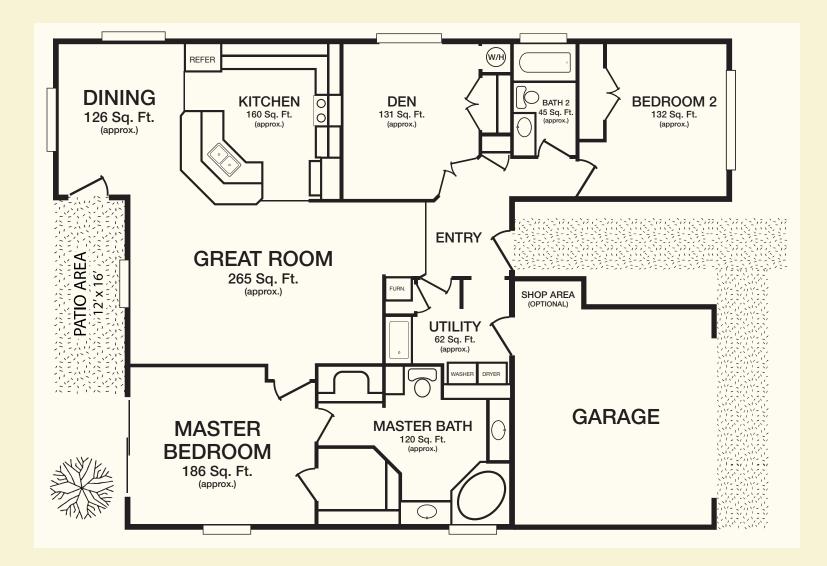

# THE ORCHID

1600 SQ. FT. (APPROX.) 2 Bedroom, 2 Bath w/Study & Covered Front Entry

Floor plan shown for display purpose only. Subject to change without notice. Landscaping and lot configuration may differ.