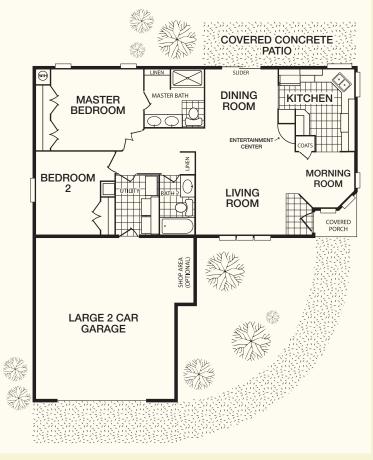

## 1300 SQ. FT. (APPROX.) 2 BEDROOM, 2 BATH w/COVERED FRONT ENTRY

Floor plan shown for display purpose only. Subject to change without notice.

Landscaping and lot configuration may differ.