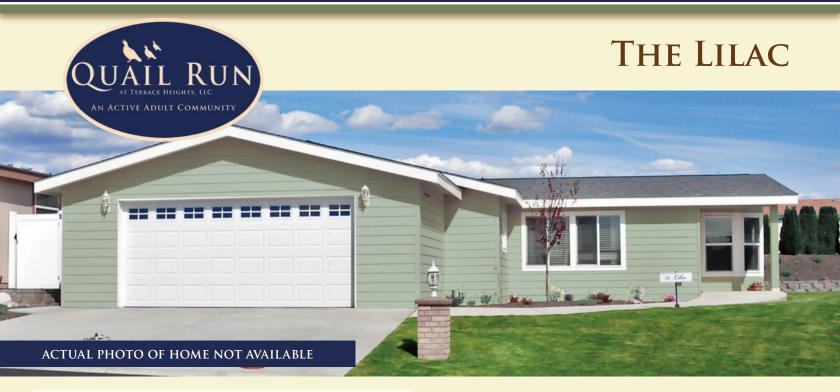

## AFFORDABLE RESORT STYLE LIVING FOR ACTIVE ADULTS 55 & OVER.

The Lilac is a bright cheerful, two bedroom, two bath home whose kitchen is convenient to the dining, living & morning room areas creating an excellent space for relaxing or entertaining. The Lilac comes with a finished large two car garage (extended garage available when lot size allows), heat pump, back or side yard wood covered patio, street post light and rear yard vinyl fencing.