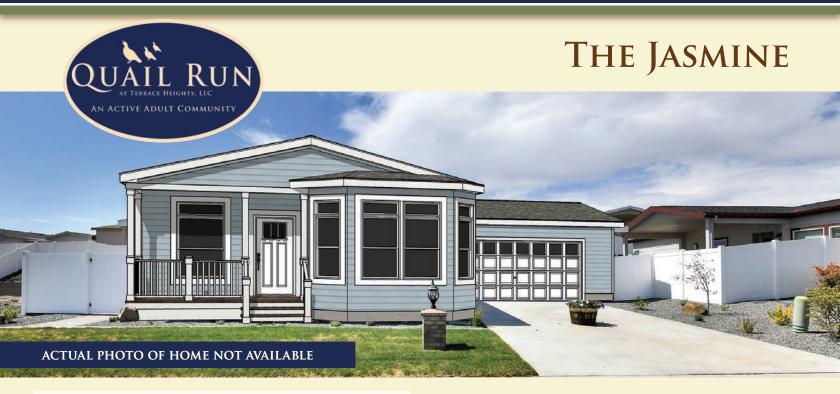

## AFFORDABLE RESORT STYLE LIVING FOR ACTIVE ADULTS 55 & OVER.

The Jasmine features a large master suite with adjoining master bath, a second bedroom, a study, and guest bath. This open floor plan offers a spacious living room with an electic wall fireplace, beautiful dining area surrounded by large windows for lots of natural light. The kitchen is designed to offer the cook in the family a wonderful working area with center island. The Jasmine comes with a finished large two car garage (extended garage available when lot size allows), large covered front porch, heat pump, side yard wood covered patio, street post light and rear yard vinyl fencing.