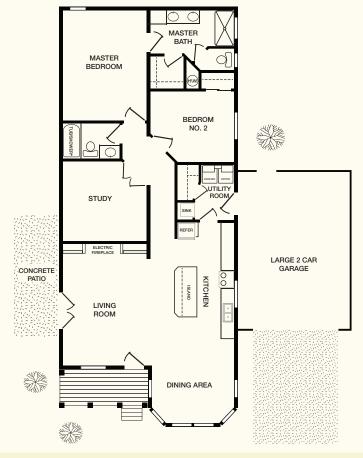

## AFFORDABLE RESORT STYLE LIVING FOR ACTIVE ADULTS 55 & OVER.

The Jasmine features a large master suite with adjoining master bath, a second bedroom, a study, and guest bath. This open floor plan offers a spacious living room with an electic wall fireplace, beautiful dining area surrounded by large windows for lots of natural light. The kitchen is designed to offer the cook in the family a wonderful working area with center island. The Jasmine comes with a finished large two car garage (extended garage available when lot size allows), large covered front porch, heat pump, side yard wood covered patio, street post light and rear yard vinyl fencing.

## 1670 SQ. FT. (APPROX.) 2 BEDROOM, 2 BATH WITH STUDY

Floor plan shown for display purpose only. Subject to change without notice.

Landscaping and lot configuration may differ.