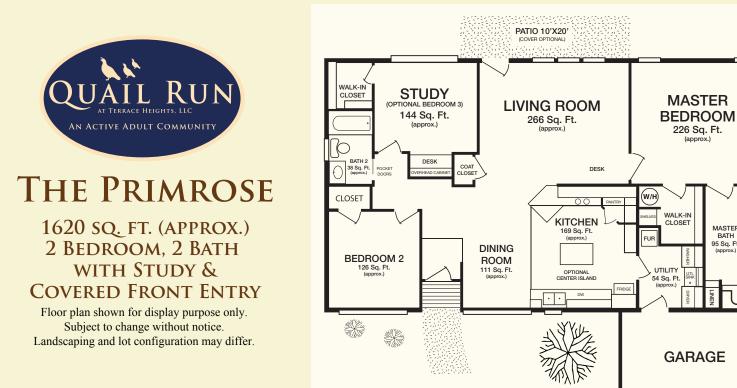

# THE PRIMROSE (LOT#177)

1620 SQ. FT. (APPROX.) 2 BEDROOM. 2 BATH W/STUDY & COVERED FRONT ENTRY

**OUALITY BUILT MODEL HOME** 5357,9

\*Price subject to change without notice

This home is on site and under construction. Purchaser will have the opportunity to meet with Lakeshore Home Sales staff to review flooring samples and landscape options.

0

0

0

MASTER BATH 95 Sq. Ft. (approx.)

LINE