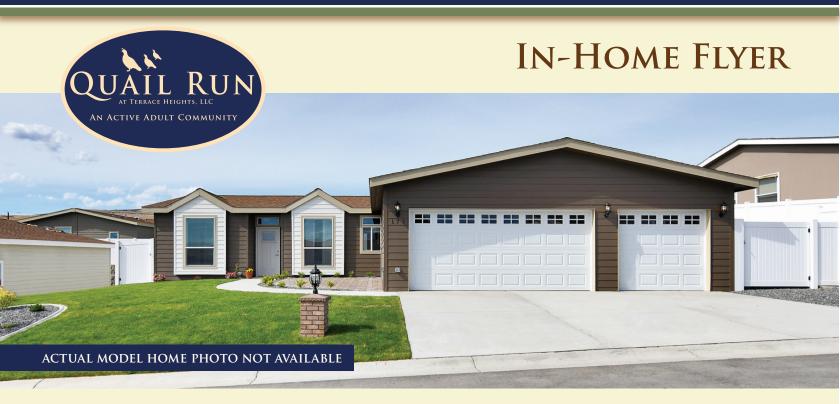

## AFFORDABLE RESORT STYLE LIVING FOR ACTIVE ADULTS 55 & OVER.

# THE PRIMROSE (LOT#177)

1620 SQ. FT. (APPROX.) 2 BEDROOM. 2 BATH W/STUDY & COVERED FRONT ENTRY

**OUALITY BUILT MODEL HOME** 5357,9

\*Price subject to change without notice

This home is on site and under construction. Purchaser will have the opportunity to meet with Lakeshore Home Sales staff to review flooring samples and landscape options.