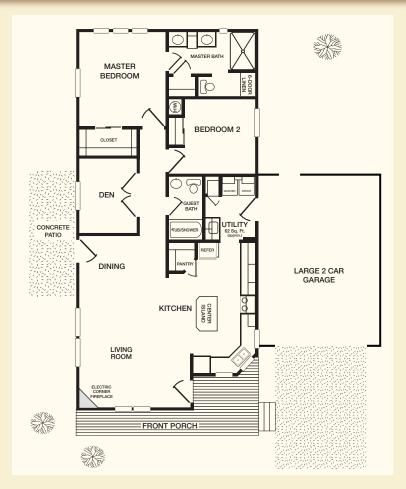

## THE SUNFLOWER

#### 1534 SQ. FT. (APPROX.) 2 Bedroom, 2 Bath, W/Study & Large Front Covered Porch

Floor plan shown for display purpose only. Subject to change without notice. Landscaping and lot configuration may differ.