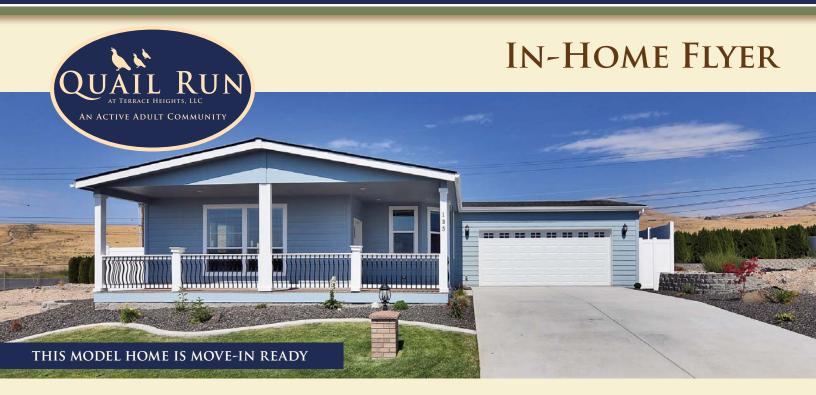

## AFFORDABLE RESORT STYLE LIVING FOR ACTIVE ADULTS 55 & OVER.

# THE SUNFLOWER (LOT# 135)

1534 SQ. FT. (APPROX.)2 BEDROOM, 2 BATH, W/STUDY& LARGE FRONT COVERED PORCH

\$399,900\*

\*Price subject to change without notice

#### *This home is move-in ready.* Call Pat Loomis for details... 509.469.2926

Quail Run Is A Gated Community With Park-Like Setting Community Center w/Full Kitchen, Pool & Spa with Barbecue and Recreation Area