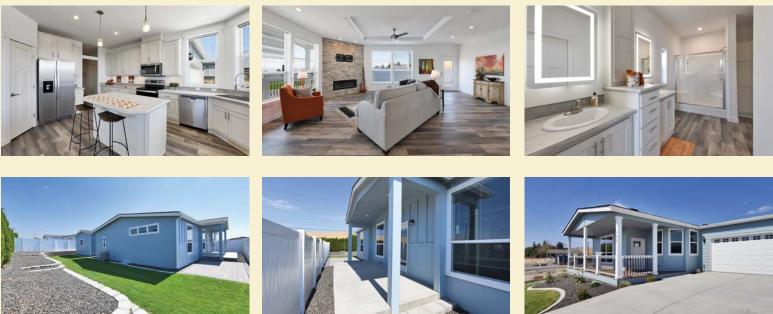

### **PRICE INCLUDES THESE FEATURES:**

- Large Covered Front Porch and Entry
- Upgraded Appliance Package including Double Door Refrigerator w/Ice
- Electric Corner Fireplace
- Top of The Line Flooring (call for details)
- Finished Large Two-Car Garage (35x24 approx.)
- Front and Rear Yard Landscaping w/Sprinklers and Drip System on Plants
- Side Yard Concrete Patio w/Wood Cover and Lights
- Additional Paver Patio Off Side Yard Concrete Patio
- Vinyl Back Yard Privacy Fencing
- Heat Pump (for energy saving)
- All Concrete Work And Hardscape
- Front Yard Post Light
- Washington State Sales Tax