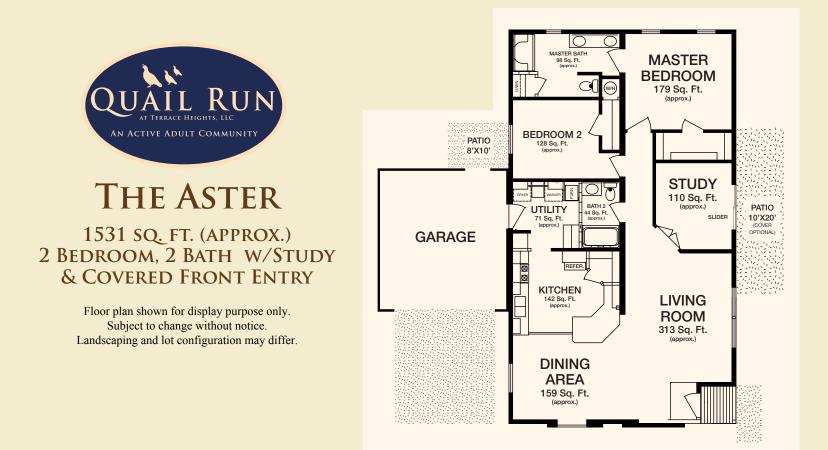

## AFFORDABLE RESORT STYLE LIVING FOR ACTIVE ADULTS 55 & OVER.

THE ASTER (LOT#160) 1531 SQ. FT. (APPROX.) 2 BEDROOM, 2 BATH W/STUDY & COVERED FRONT ENTRY

\$349,900

\*Price subject to change without notice

## **PRICE INCLUDES THESE FEATURES:**

- Covered Front Entry
- Upgraded Appliance Package including Double Door Refrigerator w/Ice
- Top of The Line Flooring (call for details)
- Finished Large Two-Car Garage (26x24 approx.)
- Front and Rear Yard Landscaping w/Sprinklers and Drip System on Plants
- Side Yard Concrete Patio w/Wood Cover and Lights
- Additional Paver Patio Off Side Yard Concrete Patio
- Vinyl Back Yard Privacy Fence
- Heat Pump (for energy saving)
- All Concrete Work And Hardscape
- Front Yard Post Light
- Washington State Sales Tax