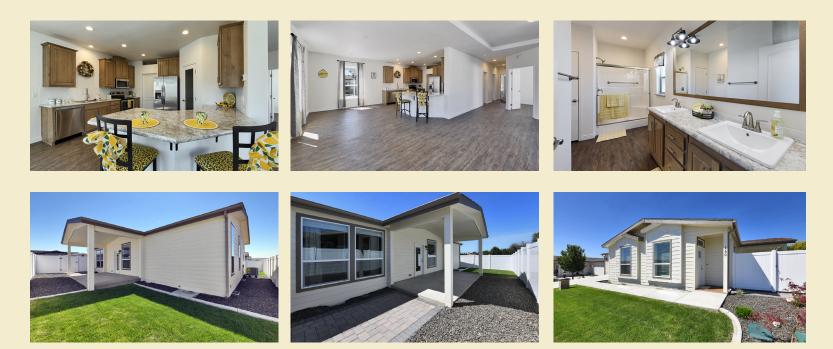

## **PRICE INCLUDES THESE FEATURES:**

- Covered Front Entry
- Upgraded Appliance Package including Double Door Refrigerator w/Ice
- Top of The Line Flooring (call for details)
- Finished Large Two-Car Garage (26x24 approx.)
- Front and Rear Yard Landscaping w/Sprinklers and Drip System on Plants
- Side Yard Concrete Patio w/Wood Cover and Lights
- Additional Paver Patio Off Side Yard Concrete Patio
- Vinyl Back Yard Privacy Fence
- Heat Pump (for energy saving)
- All Concrete Work And Hardscape
- Front Yard Post Light
- Washington State Sales Tax