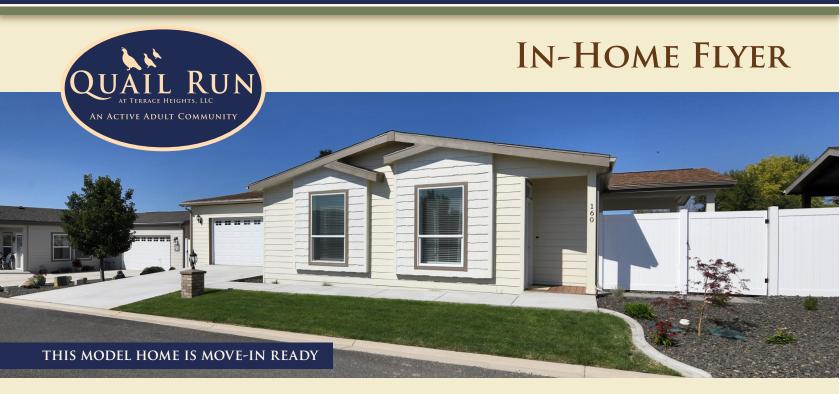

## AFFORDABLE RESORT STYLE LIVING FOR ACTIVE ADULTS 55 & OVER.

THE ASTER (LOT#160) 1531 SQ. FT. (APPROX.) 2 BEDROOM, 2 BATH W/STUDY & COVERED FRONT ENTRY

\$349,900

\*Price subject to change without notice

## *This home is move-in ready.* Call Pat Loomis for details... 509.469.2926

Quail Run Is A Gated Community With Park-Like Setting Community Center w/Full Kitchen, Pool & Spa with Barbecue and Recreation Area