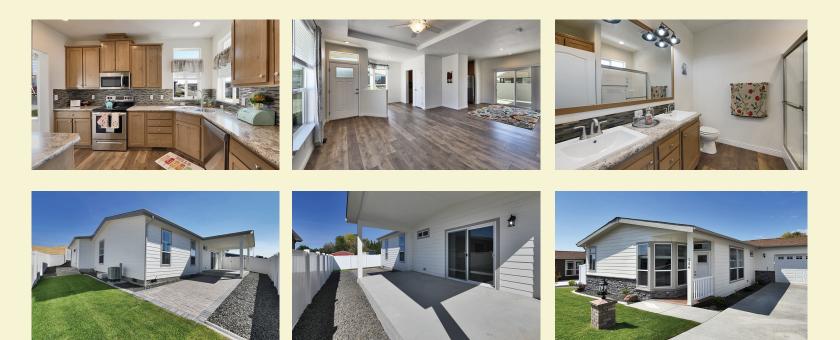

## **PRICE INCLUDES THESE FEATURES:**

- Covered Front Entry
- Cultured Stone on Front of Home and Garage
- Upgraded Appliance Package including Double Door Refrigerator w/Ice
- Top of The Line Flooring (call for details)
- Finished Large Two-Car Garage (26x24 approx.)
- Front and Rear Yard Landscaping w/Sprinklers and Drip System on Plants
- Side Yard Concrete Patio w/Wood Cover and Lights
- Additional Paver Patio Off Side Yard Concrete Patio
- Vinyl Back Yard Privacy Fencing
- Heat Pump (for energy saving)
- Side Yard Retaining Wall
- All Concrete Work And Hardscape
- Front Yard Post Light
- Washington State Sales Tax