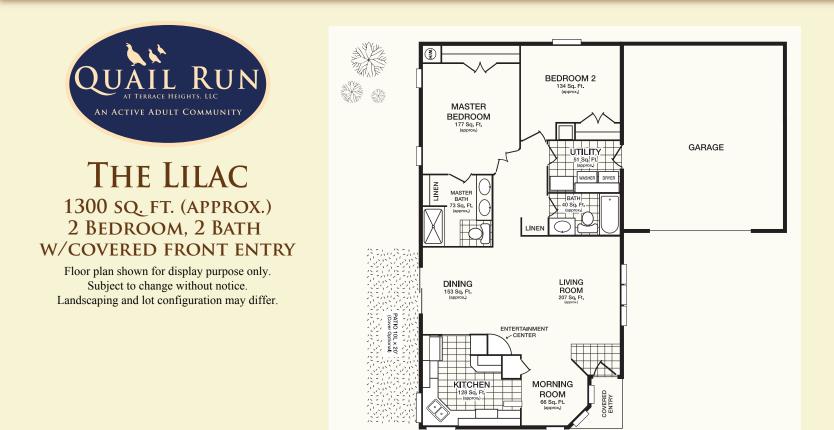

### THE LILAC (LOT#156) 1300 SQ. FT. (APPROX.) 2 BEDROOM, 2 BATH COVERED FRONT ENTRY

## **PRICE INCLUDES THESE FEATURES:**

- Covered Front Entry
- Cultured Stone on Front of Home and Garage
- Upgraded Appliance Package including Double Door Refrigerator w/Ice
- Top of The Line Flooring (call for details)
- Finished Large Two-Car Garage (26x24 approx.)
- Front and Rear Yard Landscaping w/Sprinklers and Drip System on Plants
- Side Yard Concrete Patio w/Wood Cover and Lights
- Additional Paver Patio Off Side Yard Concrete Patio
- Vinyl Back Yard Privacy Fencing
- Heat Pump (for energy saving)
- Side Yard Retaining Wall
- All Concrete Work And Hardscape
- Front Yard Post Light
- Washington State Sales Tax