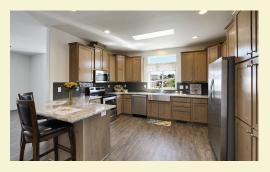

#### PRICE INCLUDES THESE FEATURES:

- Covered Front Entry
- Upgraded Appliance Package including Double Door Refrigerator w/Ice
- Top of The Line Flooring (call for details)
- Finished Large Two-Car Garage (26x24 approx.)
- Front and Rear Yard Landscaping w/Sprinklers and Drip System on Plants
- Side Yard Concrete Patio w/Wood Cover and Lights
- Additional Paver Patio Off Side Yard Concrete Patio
- Vinyl Back Yard Privacy Fencing
- Heat Pump (for energy saving)
- All Concrete Work And Hardscape
- Front Yard Post Light
- Washington State Sales Tax