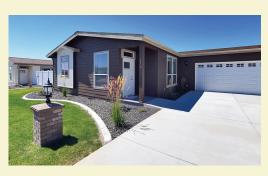

### THE MAGNOLIA (LOT#158)

1440 SQ. FT. (APPROX.)
2 BEDROOM, 2 BATH, W/STUDY
COVERED FRONT ENTRY

#### PRICE INCLUDES THESE FEATURES:

- Covered Front Entry
- Upgraded Appliance Package including Double Door Refrigerator w/Ice
- Top of The Line Flooring (call for details)
- Finished Large Two-Car Garage (26x24 approx.)
- Front and Rear Yard Landscaping w/Sprinklers and Drip System on Plants
- Side Yard Concrete Patio w/Wood Cover and Lights
- Additional Paver Patio Off Side Yard Concrete Patio
- Vinyl Back Yard Privacy Fencing
- Heat Pump (for energy saving)
- All Concrete Work And Hardscape
- Front Yard Post Light
- Washington State Sales Tax

## THE MAGNOLIA

1440 SQ. FT. (APPROX.) 2 BEDROOM, 2 BATH, W/STUDY **COVERED FRONT ENTRY** 

> Floor plan shown for display purpose only. Subject to change without notice. Landscaping and lot configuration may differ.