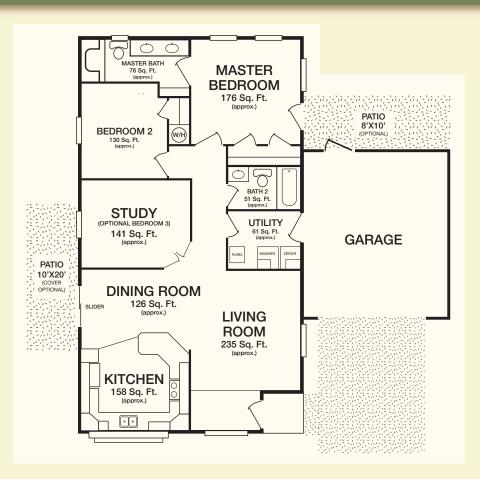

### THE MAGNOLIA (LOT#158)

1440 SQ. FT. (APPROX.)
2 BEDROOM, 2 BATH, W/STUDY
COVERED FRONT ENTRY

## THE MAGNOLIA

1440 SQ. FT. (APPROX.) 2 BEDROOM, 2 BATH, W/STUDY **COVERED FRONT ENTRY** 

> Floor plan shown for display purpose only. Subject to change without notice. Landscaping and lot configuration may differ.