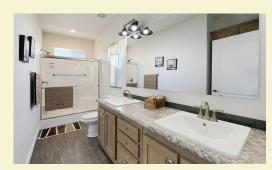

### THE MAGNOLIA (LOT#158)

1440 SQ. FT. (APPROX.)
2 BEDROOM, 2 BATH, W/STUDY
COVERED FRONT ENTRY

## THE MAGNOLIA

1440 SQ. FT. (APPROX.) 2 BEDROOM, 2 BATH, W/STUDY **COVERED FRONT ENTRY** 

> Floor plan shown for display purpose only. Subject to change without notice. Landscaping and lot configuration may differ.