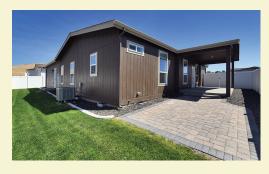

#### PRICE INCLUDES THESE FEATURES:

- Covered Front Entry
- Upgraded Appliance Package including Double Door Refrigerator w/Ice
- Top of The Line Flooring (call for details)
- Finished Large Two-Car Garage (26x24 approx.)
- Front and Rear Yard Landscaping w/Sprinklers and Drip System on Plants
- Side Yard Concrete Patio w/Wood Cover and Lights
- Additional Paver Patio Off Side Yard Concrete Patio
- Vinyl Back Yard Privacy Fencing
- Heat Pump (for energy saving)
- All Concrete Work And Hardscape
- Front Yard Post Light
- Washington State Sales Tax