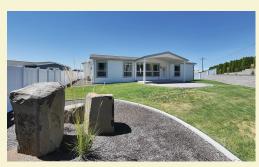

## THE PRIMROSE (LOT#119)

1620 SQ. FT. (APPROX.)
2 BEDROOM, 2 BATH W/STUDY
& COVERED FRONT ENTRY

#### PRICE INCLUDES THESE FEATURES:

- Covered Front Entry
- Upgraded Appliance Package including Double Door Refrigerator w/Ice
- Top of The Line Flooring (call for details)
- Finished Large Three-Car Garage (24x30 approx.)
- Front and Rear Yard Landscaping w/Sprinklers and Drip System on Plants
- Huge Back Yard with Concrete Patio and Wood Cover Patio w/Lights
- Retaining Wall with Drip System for Plants
- Additional Circular Paver Patio Off Back Yard Concrete Patio
- Vinyl Back Yard Privacy Fencing
- Heat Pump (for energy saving)
- All Concrete Work And Hardscape
- Front Yard Post Light
- Washington State Sales Tax