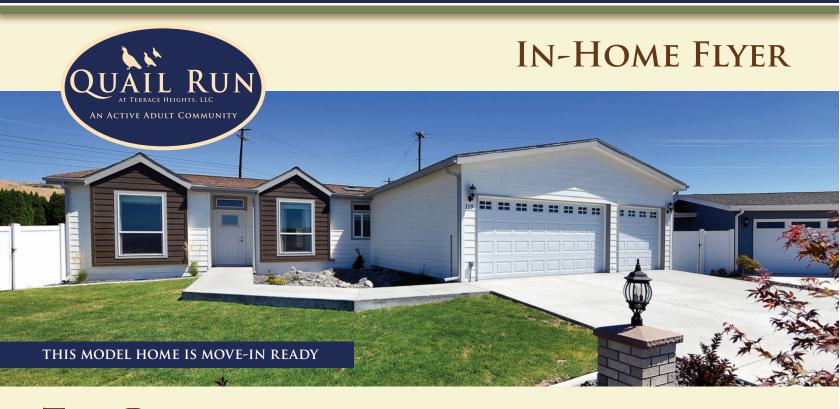

## THE PRIMROSE (LOT#119)

1620 SQ. FT. (APPROX.)
2 BEDROOM, 2 BATH W/STUDY
& COVERED FRONT ENTRY

# \$389,900\*

\*Price subject to change without notice

This home is move-in ready. Call Pat Loomis for details... 509.469.2926

Quail Run Is A Gated Community With Park-Like Setting Community Center w/Full Kitchen, Pool & Spa with Barbecue and Recreation Area

#### PRICE INCLUDES THESE FEATURES:

- Covered Front Entry
- Upgraded Appliance Package including Double Door Refrigerator w/Ice
- Top of The Line Flooring (call for details)
- Finished Large Three-Car Garage (24x30 approx.)
- Front and Rear Yard Landscaping w/Sprinklers and Drip System on Plants
- Huge Back Yard with Concrete Patio and Wood Cover Patio w/Lights
- Retaining Wall with Drip System for Plants
- Additional Circular Paver Patio Off Back Yard Concrete Patio
- Vinyl Back Yard Privacy Fencing
- Heat Pump (for energy saving)
- All Concrete Work And Hardscape
- Front Yard Post Light
- Washington State Sales Tax