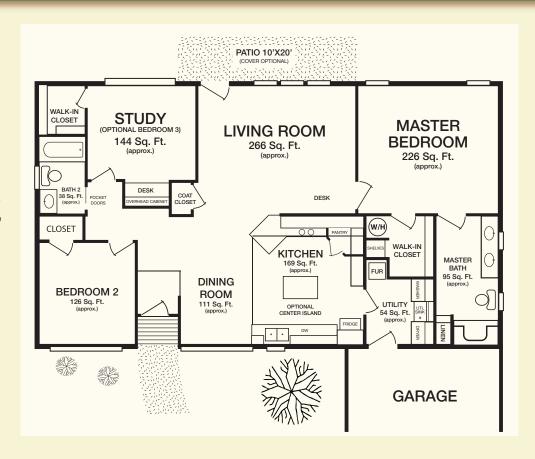

## THE PRIMROSE

1620 SQ. FT. (APPROX.)
2 BEDROOM, 2 BATH
WITH STUDY &
COVERED FRONT ENTRY

Floor plan shown for display purpose only.
Subject to change without notice.
Landscaping and lot configuration may differ.