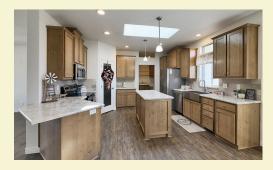

#### PRICE INCLUDES THESE FEATURES:

- Covered Front Entry
- Upgraded Appliance Package including Double Door Refrigerator w/Ice
- Top of The Line Flooring (call for details)
- Finished Large Three-Car Garage (24x30 approx.)
- Front and Rear Yard Landscaping w/Sprinklers and Drip System on Plants
- Huge Back Yard with Concrete Patio and Wood Cover Patio w/Lights
- Retaining Wall with Drip System for Plants
- Additional Circular Paver Patio Off Back Yard Concrete Patio
- Vinyl Back Yard Privacy Fencing
- Heat Pump (for energy saving)
- All Concrete Work And Hardscape
- Front Yard Post Light
- Washington State Sales Tax