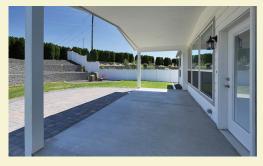

#### PRICE INCLUDES THESE FEATURES:

- Covered Front Entry
- Upgraded Appliance Package including Double Door Refrigerator w/Ice
- Top of The Line Flooring (call for details)
- Finished Large Three-Car Garage (24x30 approx.)
- Front and Rear Yard Landscaping w/Sprinklers and Drip System on Plants
- Huge Back Yard with Concrete Patio and Wood Cover Patio w/Lights
- Retaining Wall with Drip System for Plants
- Additional Circular Paver Patio Off Back Yard Concrete Patio
- Vinyl Back Yard Privacy Fencing
- Heat Pump (for energy saving)
- All Concrete Work And Hardscape
- Front Yard Post Light
- Washington State Sales Tax