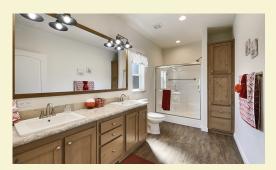

#### PRICE INCLUDES THESE FEATURES:

- Covered Front Entry
- Upgraded Appliance Package including Double Door Refrigerator w/Ice
- Top of The Line Flooring (call for details)
- Finished Large Three-Car Garage (24x30 approx.)
- Front and Rear Yard Landscaping w/Sprinklers and Drip System on Plants
- Huge Back Yard with Concrete Patio and Wood Cover Patio w/Lights
- Retaining Wall with Drip System for Plants
- Additional Circular Paver Patio Off Back Yard Concrete Patio
- Vinyl Back Yard Privacy Fencing
- Heat Pump (for energy saving)
- All Concrete Work And Hardscape
- Front Yard Post Light
- Washington State Sales Tax