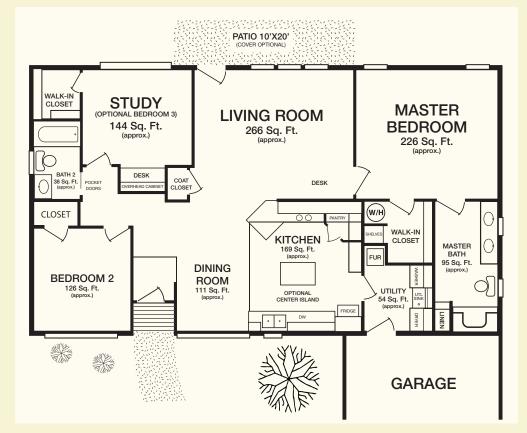

## THE PRIMROSE

1620 SQ. FT. (APPROX.) 2 Bedroom, 2 Bath with Study & Covered Front Entry

Floor plan shown for display purpose only. Subject to change without notice. Landscaping and lot configuration may differ.