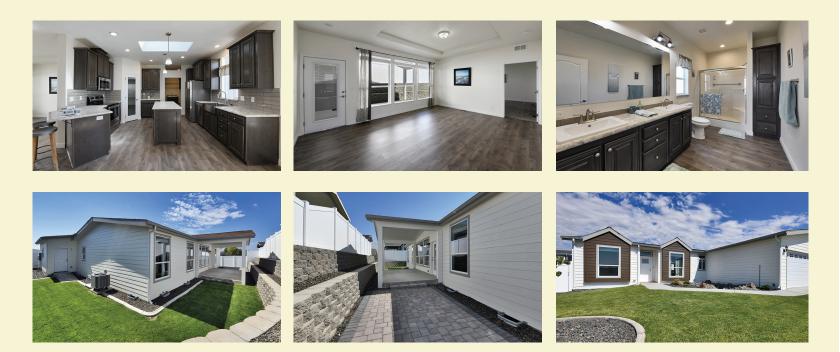

### PRICE INCLUDES THESE FEATURES:

- Covered Front Entry
- Upgraded Appliance Package including **Double Door Refrigerator w/Ice**
- Top of The Line Flooring (call for details)
- Finished Three-Car Garage (24x30 approx.)
- Front and Rear Yard Landscaping w/Sprinklers and Drip System on Plants
- Back Yard Concrete Patio w/Wood Cover and Lights
- Retaining Wall w/Drip System for Plants
- Additional Paver Patio Off Back Yard **Concrete Patio**
- Vinyl Back Yard Privacy Fencing
- Heat Pump (for energy saving)
- All Concrete Work And Hardscape
- Front Yard Post Light
- Washington State Sales Tax