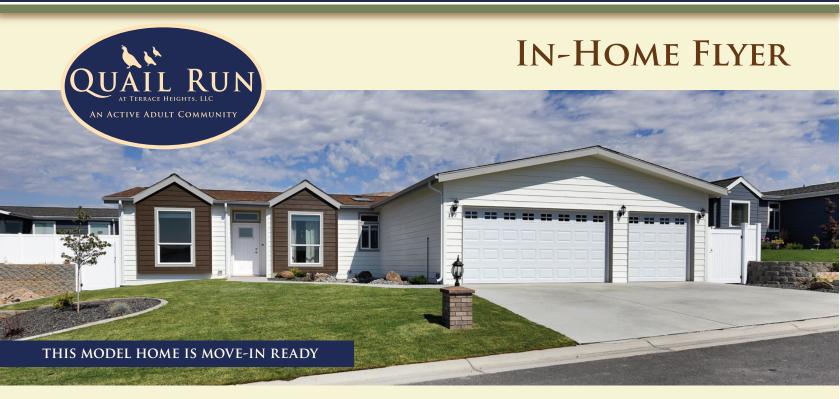

# THE PRIMROSE (LOT#177)

1620 SQ. FT. (APPROX.) 2 BEDROOM. 2 BATH W/STUDY & COVERED FRONT ENTRY

**OUALITY BUILT MODEL HOME** 

\*Price subject to change without notice

#### This home is move-in ready.

Purchaser will have the opportunity to meet with Lakeshore Home Sales staff to review flooring samples and landscape options.

Quail Run Is A Gated Community With Park-Like Setting Community Center w/Full Kitchen, Pool & Spa with Barbecue and Recreation Area